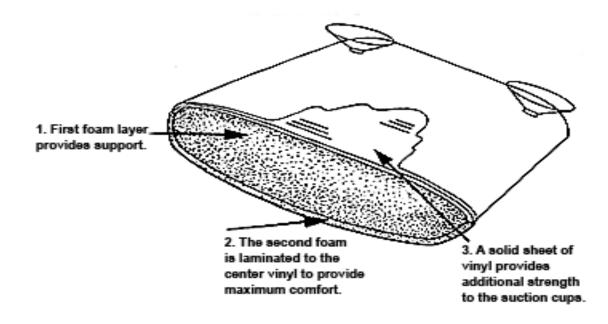

## "The World's Most Comfortable Bath Pillow"

The versatile and flexible Euro-Style *Bath Pillow* is designed to to contour to the shape of your head and your tub. Our exclusive foam design maximizes air-lite softness and provides the ultimate in support and comfort.

It has strong suction cups that are dielectrically fused to a solid vinyl sheet inside the pillow. This provides the necessary strength for easy removal. The *Bath Pillow* is also dielectrically sealed around the edges to prevent water entry.